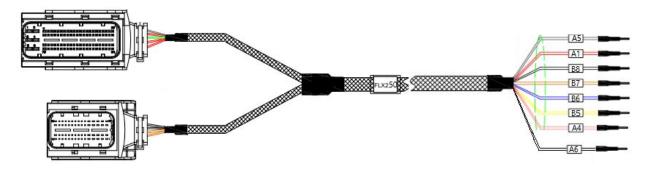

### P1/P2 BOSCH CONNECTOR TO EDC17C49 CABLE IN BENCH MODE CONNECTION SKU code : FLX2.50

Fig.1

## ECU Cable FLX2.50

FLX2.50 P1/P2 Bosch connector to EDC17C49 Cable in BENCH MODE CONNECTION.

#### SKU Code: FLX2.50

This Cable allows to interface some types of ECU with FlexBox. As shown in the technical design section (Fig.1), it is necessary to connect to the FlexBox ports A and B. The goal of the FLX2.50